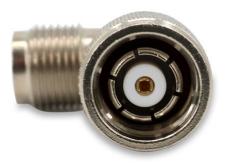

## YDS-RPTNC(F)-RPTNC(M)-RA Right Angle RPTNC Female to RPTNC Male Connector

Front View

**Back View** 

**Specifications** 

| Connector Model No. | YDS-RPTNC(F)-RPTNC(M)-RA |
|---------------------|--------------------------|
| Connector No.1      | RPTNC Female             |
| Connector No.2      | RPTNC Male               |