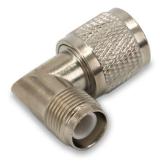

## YDS-RPTNC(F)-RPTNC(M)-RA Right Angle RPTNC Female to RPTNC Male Connector

Front View

**Back View** 

**Specifications** 

| Connector Model No. | YDS-RPTNC(F)-RPTNC(M)-RA |
|---------------------|--------------------------|
| Connector No.1      | RPTNC Female             |
| Connector No.2      | RPTNC Male               |