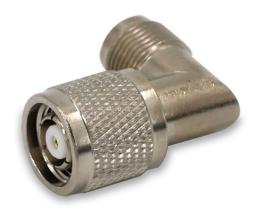

## YDS-RPTNC(F)-RPTNC(M)-RA Right Angle RPTNC Female to RPTNC Male Connector

Front View

**Back View** 

**Specifications** 

| Connector Model No. | YDS-RPTNC(F)-RPTNC(M)-RA |
|---------------------|--------------------------|
| Connector No.1      | RPTNC Female             |
| Connector No.2      | RPTNC Male               |