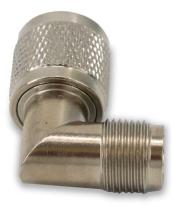

## YDS-RPTNC(F)-RPTNC(M)-RA Right Angle RPTNC Female to RPTNC Male Connector

Front View

**Back View** 

**Specifications** 

| Connector Model No. | YDS-RPTNC(F)-RPTNC(M)-RA |
|---------------------|--------------------------|
| Connector No.1      | RPTNC Female             |
| Connector No.2      | RPTNC Male               |