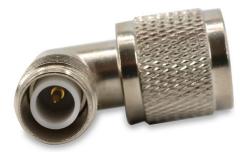

## YDS-RPTNC(F)-RPTNC(M)-RA Right Angle RPTNC Female to RPTNC Male Connector

Front View

**Back View** 

**Specifications** 

| Connector Model No. | YDS-RPTNC(F)-RPTNC(M)-RA |
|---------------------|--------------------------|
| Connector No.1      | RPTNC Female             |
| Connector No.2      | RPTNC Male               |